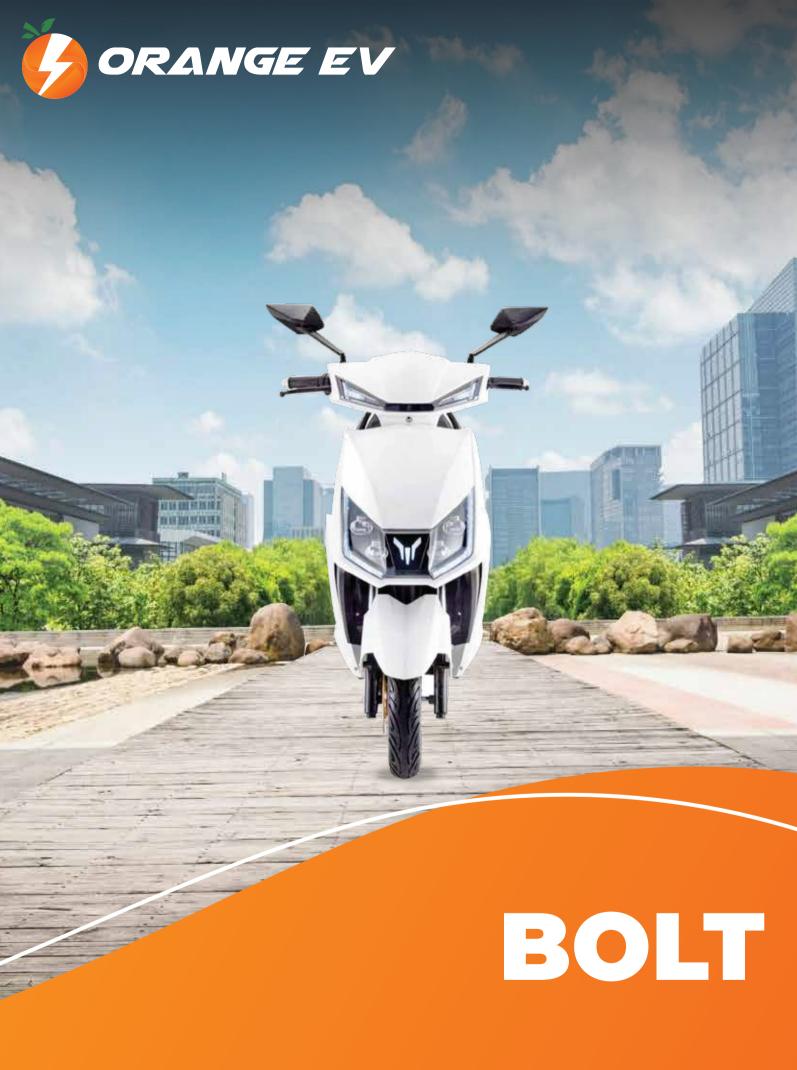

| Features                             |                                          |
|--------------------------------------|------------------------------------------|
| Motor                                | Heavy Duty BLDC                          |
| Chassis                              | Heavy Duty Tubular Frame                 |
| Wheels                               | Heavy Duty Alloy Wheels                  |
| Tyres                                | Branded Tubeless<br>CEAT/JK/TVS/MRF Etc. |
| Brakes                               | Front Disc, Rear Drum                    |
| Suspension                           | Telescopic - Hydraulic                   |
| Display Meter                        | Digital                                  |
| Lights                               | Stylish LED                              |
| Battery                              | Lead Acid/Lithium Ion                    |
| Range (km) with<br>Lead Acid Battery | 70 Km                                    |
| Range (km) with<br>Lithium Battery   | Upto 150 Km                              |
| Weight Capacity                      | 150 Kg Approx                            |

## **Key Features**

Central Locking With Anti Theft Alram, Parking Safety Mode, Reverse Mode, Remote Keyless Entry, Scooter Tracing Mode, Emergency Mode, USB Mob. Port, Portable Battery, Normal Plug Charging